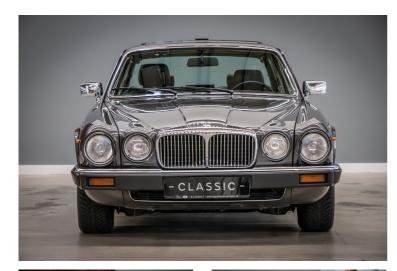

# Jaguar Daimler Double Six

## Overview

| Registration     | DDSGREY |  |
|------------------|---------|--|
| Registered       | 1987    |  |
| Fuel Type        | Petrol  |  |
| Tax Band         | N/A     |  |
| Colour           | Grey    |  |
| Engine Size      | 5.31    |  |
| Interior Trim    | Black   |  |
| Fuel Consumption | N/A     |  |