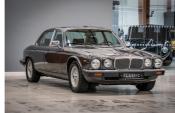

# Jaguar Daimler Double Six

## Overview

| Registration     | DDSGREY |  |
|------------------|---------|--|
| Registered       | 1987    |  |
| Fuel Type        | Petrol  |  |
| Tax Band         | N/A     |  |
| Colour           | Grey    |  |
| Engine Size      | 5.31    |  |
| Interior Trim    | Black   |  |
| Fuel Consumption | N/A     |  |