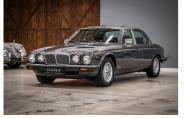

# Jaguar Daimler Double Six

## Overview

| Registration     | DDSGREY |  |
|------------------|---------|--|
| Registered       | 1987    |  |
| Fuel Type        | Petrol  |  |
| Tax Band         | N/A     |  |
| Colour           | Grey    |  |
| Engine Size      | 5.31    |  |
| Interior Trim    | Black   |  |
| Fuel Consumption | N/A     |  |