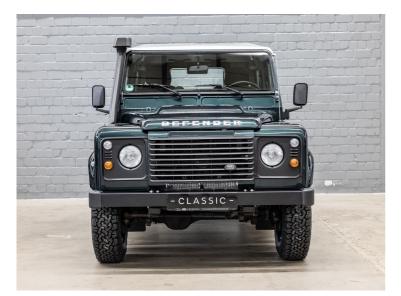

## Land Rover Defender 90 STATION 2.2 ltr. Now £56,950

Overview

| Registration     | DEF90AIN |
|------------------|----------|
| Registered       | 2015     |
| Fuel Type        | Diesel   |
| Tax Band         | N/A      |
| Colour           | Green    |
| Engine Size      | 2.21     |
| Interior Trim    | Ebony    |
| Fuel Consumption | N/A      |