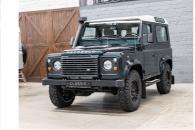

## Land Rover Defender 90 STATION 2.2 ltr. Now £56,950

Overview

| Registration     | DEF90AIN |
|------------------|----------|
| Registered       | 2015     |
| Fuel Type        | Diesel   |
| Tax Band         | N/A      |
| Colour           | Green    |
| Engine Size      | 2.21     |
| Interior Trim    | Ebony    |
| Fuel Consumption | N/A      |