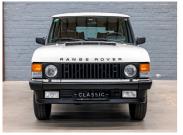

## Land Rover Range Rover 3.5 V8 EFi 5-Door, Very Original Now £39,950

Overview

| Registration     | RRCHAMONIX |
|------------------|------------|
| Registered       | 1986       |
| Fuel Type        | Petrol     |
| Tax Band         | N/A        |
| Colour           | White      |
| Engine Size      | 3.5        |
| Interior Trim    | Beige      |
| Fuel Consumption | N/A        |