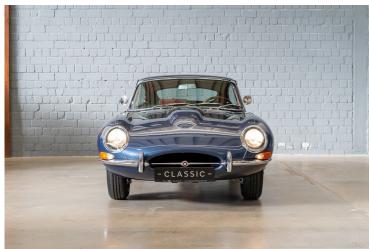

## **Jaguar E-type Serie 1** FHC 3.8 ltr. -Matching **Numbers-**

## Overview

| Registration     | ET62FHC |
|------------------|---------|
| Registered       | 1963    |
| Fuel Type        | Petrol  |
| Tax Band         | N/A     |
| Colour           | Blue    |
| Engine Size      | 3.81    |
| Interior Trim    | Red     |
| Fuel Consumption | N/A     |