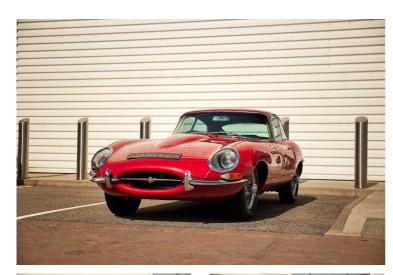

### Description

This 1964 E-type Fixed-Head Coupe was originally purchased by a Florida-based customer. Repatriated some forty years later, it has been with its latest owner for thirteen years. Used regularly and enjoyed, the history file demonstrates that the car has always been maintained throughout this owner's tenure. Most recently the car has had an extensive refurbishment, including fresh paintwork and any metalwork issues addressed, not to mention a significant amount of mechanical overhaul. The owner was keen to retain the character, and usability of the car, so many of the original components were retained rather than being replaced. The car is finished in the classic E-type colour of Carmen Red with biscuit colour trim. It is perfect for someone looking for an E-type that can be used and enjoyed, perhaps for European touring or just a sunny Sunday afternoon. The E-type will be supplied with 12 months warranty as well as undergoing thorough preparation in our own workshop here at Jaguar Land Rover Classic.