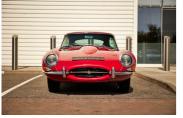

### Description

This 1964 E-type Fixed-Head Coupe was originally purchased by a Florida-based customer. Repatriated some forty years later, it has been with its latest owner for thirteen years. Used regularly and enjoyed, the history file demonstrates that the car has always been maintained throughout this owner's tenure. Most recently the car has had an extensive refurbishment, including fresh paintwork and any metalwork issues addressed, not to mention a significant amount of mechanical overhaul. The owner was keen to retain the character, and usability of the car, so many of the original components were retained rather than being replaced. The car is finished in the classic E-type colour of Carmen Red with biscuit colour trim. It is perfect for someone looking for an E-type that can be used and enjoyed, perhaps for European touring or just a sunny Sunday afternoon. The E-type will be supplied with 12 months warranty as well as undergoing thorough preparation in our own workshop here at Jaguar Land Rover Classic.