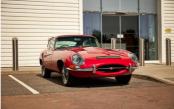

### Description

This 1964 E-type Fixed-Head Coupe was originally purchased by a Florida-based customer. Repatriated some forty years later, it has been with its latest owner for thirteen years. Used regularly and enjoyed, the history file demonstrates that the car has always been maintained throughout this owner's tenure. Most recently the car has had an extensive refurbishment, including fresh paintwork and any metalwork issues addressed, not to mention a significant amount of mechanical overhaul. The owner was keen to retain the character, and usability of the car, so many of the original components were retained rather than being replaced. The car is finished in the classic E-type colour of Carmen Red with biscuit colour trim. It is perfect for someone looking for an E-type that can be used and enjoyed, perhaps for European touring or just a sunny Sunday afternoon. The E-type will be supplied with 12 months warranty as well as undergoing thorough preparation in our own workshop here at Jaguar Land Rover Classic.