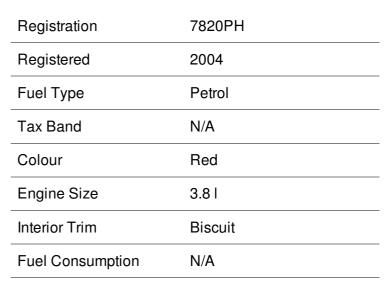

### Description

This 1964 E-type Fixed-Head Coupe was originally purchased by a Florida-based customer. Repatriated some forty years later, it has been with its latest owner for thirteen years. Used regularly and enjoyed, the history file demonstrates that the car has always been maintained throughout this owner's tenure. Most recently the car has had an extensive refurbishment, including fresh paintwork and any metalwork issues addressed, not to mention a significant amount of mechanical overhaul. The owner was keen to retain the character, and usability of the car, so many of the original components were retained rather than being replaced. The car is finished in the classic E-type colour of Carmen Red with biscuit colour trim. It is perfect for someone looking for an E-type that can be used and enjoyed, perhaps for European touring or just a sunny Sunday afternoon. The E-type will be supplied with 12 months warranty as well as undergoing thorough preparation in our own workshop here at Jaguar Land Rover Classic.