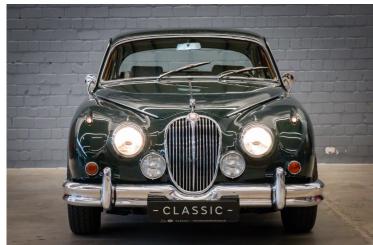

## Jaguar MK II 3.8 ltr. **Overdrive Matching Numbers**

Overview

| Registration     | K01H   |
|------------------|--------|
| Registered       | 1966   |
| Fuel Type        | Petrol |
| Tax Band         | N/A    |
| Colour           | Green  |
| Engine Size      | 3.81   |
| Interior Trim    | Suede  |
| Fuel Consumption | N/A    |