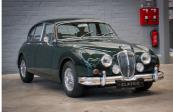

## Jaguar MK II 3.8 ltr. **Overdrive Matching Numbers**

Overview

| Registration     | K01H   |
|------------------|--------|
| Registered       | 1966   |
| Fuel Type        | Petrol |
| Tax Band         | N/A    |
| Colour           | Green  |
| Engine Size      | 3.81   |
| Interior Trim    | Suede  |
| Fuel Consumption | N/A    |