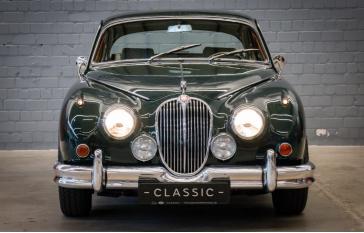

## Jaguar MK II 3.8 ltr. **Overdrive Matching Numbers**

Overview

| Registration     | K01H   |
|------------------|--------|
| Registered       | 1966   |
| Fuel Type        | Petrol |
| Tax Band         | N/A    |
| Colour           | Green  |
| Engine Size      | 3.81   |
| Interior Trim    | Suede  |
| Fuel Consumption | N/A    |