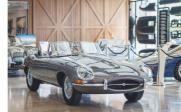

## 1961 Jaguar E-type Flat Floor Roadster

£449,950

#### DESCRIPTION

An early "flat-floor" E-type, this car left the factory in October 1961 and was sent to the USA via Jaguar Cars New York. The car has been meticulously restored by a marque expert, with the intention of being as close to how the car was built in 1961. Correspondingly it is finished in its original colour scheme of Opalescent Gunmetal, with Red leather interior. The car still retains its original "matching-numbers" engine and 4-speed "Moss-box" gearbox. Other than test-mileage the car has been unused since restoration and is ready to be enjoyed by its next custodian.