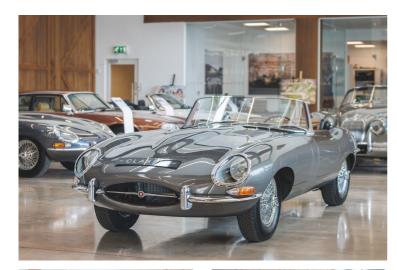

## 1961 Jaguar E-type Flat Floor Roadster

£449,950

#### DESCRIPTION

An early "flat-floor" E-type, this car left the factory in October 1961 and was sent to the USA via Jaguar Cars New York. The car has been meticulously restored by a marque expert, with the intention of being as close to how the car was built in 1961. Correspondingly it is finished in its original colour scheme of Opalescent Gunmetal, with Red leather interior. The car still retains its original "matching-numbers" engine and 4-speed "Moss-box" gearbox. Other than test-mileage the car has been unused since restoration and is ready to be enjoyed by its next custodian.